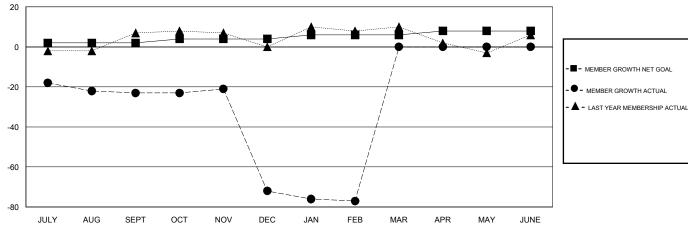

#### GMT: **LOCATION WEST VIRGINIA GMT CA**

| Clubs                 |               |           |               | Members               |                           |                         |                                              |
|-----------------------|---------------|-----------|---------------|-----------------------|---------------------------|-------------------------|----------------------------------------------|
| RESULTS FOR 2019-2020 |               |           |               | RESULTS FOR 2019-2020 |                           |                         |                                              |
| QUARTER               | NEW CLUB GOAL | NEW CLUBS | DROPPED CLUBS | QUARTER               | MEMBER GROWTH NET<br>GOAL | MEMBER GROWTH<br>ACTUAL | DROPPED MEMBERS ACTUAL (including transfers) |
| JULY/AUG/SEPT         | 0             | 0         | 0             | JULY/AUG/SEPT         | 2                         | 22                      | 41                                           |
| OCT/NOV/DEC           | 0             | 0         | 2             | OCT/NOV/DEC           | 2                         | 33                      | 70                                           |
| JAN/FEB/MAR           | 1             | 0         | 1             | JAN/FEB/MAR           | 2                         | 22                      | 14                                           |
| APR/MAY/JUNE          | 0             | 0         | 0             | APR/MAY/JUNE          | 2                         | 0                       | 0                                            |

#### GOALS AND ACTUAL MEMBERS CUMULATIVE

| <b>-</b> | MEMBER GROWTH NET GOAL |
|----------|------------------------|
| •-       | MEMBER GROWTH ACTUAL   |

| DROPPED CLUBS: 3 |     |
|------------------|-----|
| DROPPED MEMBERS  |     |
| DECEASED         | 9   |
| CLUB CANCELLED   | 27  |
| OTHER            | 89  |
| TOTAL            | 125 |